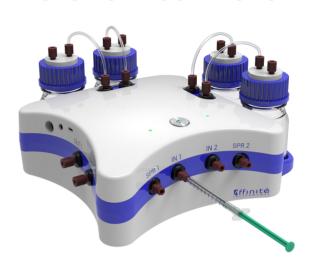

## KNX2 DUAL-CHANNEL INJECTION LOOP MODULE

## **MAIN FEATURES**

Convenient switch between manual or loop injections at any point during a run

Internal trap for eliminating air bubbles

Flow rate: 5-150 µL/min

Custom sample loop sizes available

High efficiency pulse dampening for reduced background noise

Single or dual channels

Inert material tubing for biological and chemical sample compatibility Simple prime and flow control functions with intuitive GUI

**SPEAK TO OUR APPLICATION SCIENTIST** info@affiniteinstruments.com